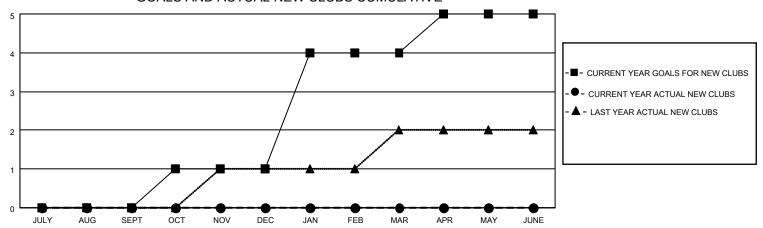

## MONTHLY MEMBERSHIP PROGRESS REPORT

LOCATION ZAMBIA District 413 Results as of: 9/30/2022

| Clubs RESULTS FOR 2022-2023 |   |   |   | Members RESULTS FOR 2022-2023 |    |    |   |
|-----------------------------|---|---|---|-------------------------------|----|----|---|
|                             |   |   |   |                               |    |    |   |
| JULY/AUG/SEPT               | 0 | 0 | 0 | JULY/AUG/SEPT                 | 68 | 13 | 7 |
| OCT/NOV/DEC                 | 1 | 0 | 0 | OCT/NOV/DEC                   | 80 | 0  | 0 |
| JAN/FEB/MAR                 | 3 | 0 | 0 | JAN/FEB/MAR                   | 90 | 0  | 0 |
| APR/MAY/JUNE                | 1 | 0 | 0 | APR/MAY/JUNE                  | 60 | 0  | 0 |