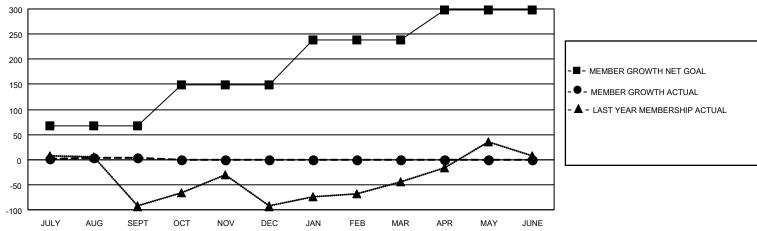

## MONTHLY MEMBERSHIP PROGRESS REPORT

LOCATION ZAMBIA District 413 Results as of: 9/30/2022

| Clubs RESULTS FOR 2022-2023 |   |   |   | Members RESULTS FOR 2022-2023 |    |    |   |
|-----------------------------|---|---|---|-------------------------------|----|----|---|
|                             |   |   |   |                               |    |    |   |
| JULY/AUG/SEPT               | 0 | 0 | 0 | JULY/AUG/SEPT                 | 68 | 13 | 7 |
| OCT/NOV/DEC                 | 1 | 0 | 0 | OCT/NOV/DEC                   | 80 | 0  | 0 |
| JAN/FEB/MAR                 | 3 | 0 | 0 | JAN/FEB/MAR                   | 90 | 0  | 0 |
| APR/MAY/JUNE                | 1 | 0 | 0 | APR/MAY/JUNE                  | 60 | 0  | 0 |